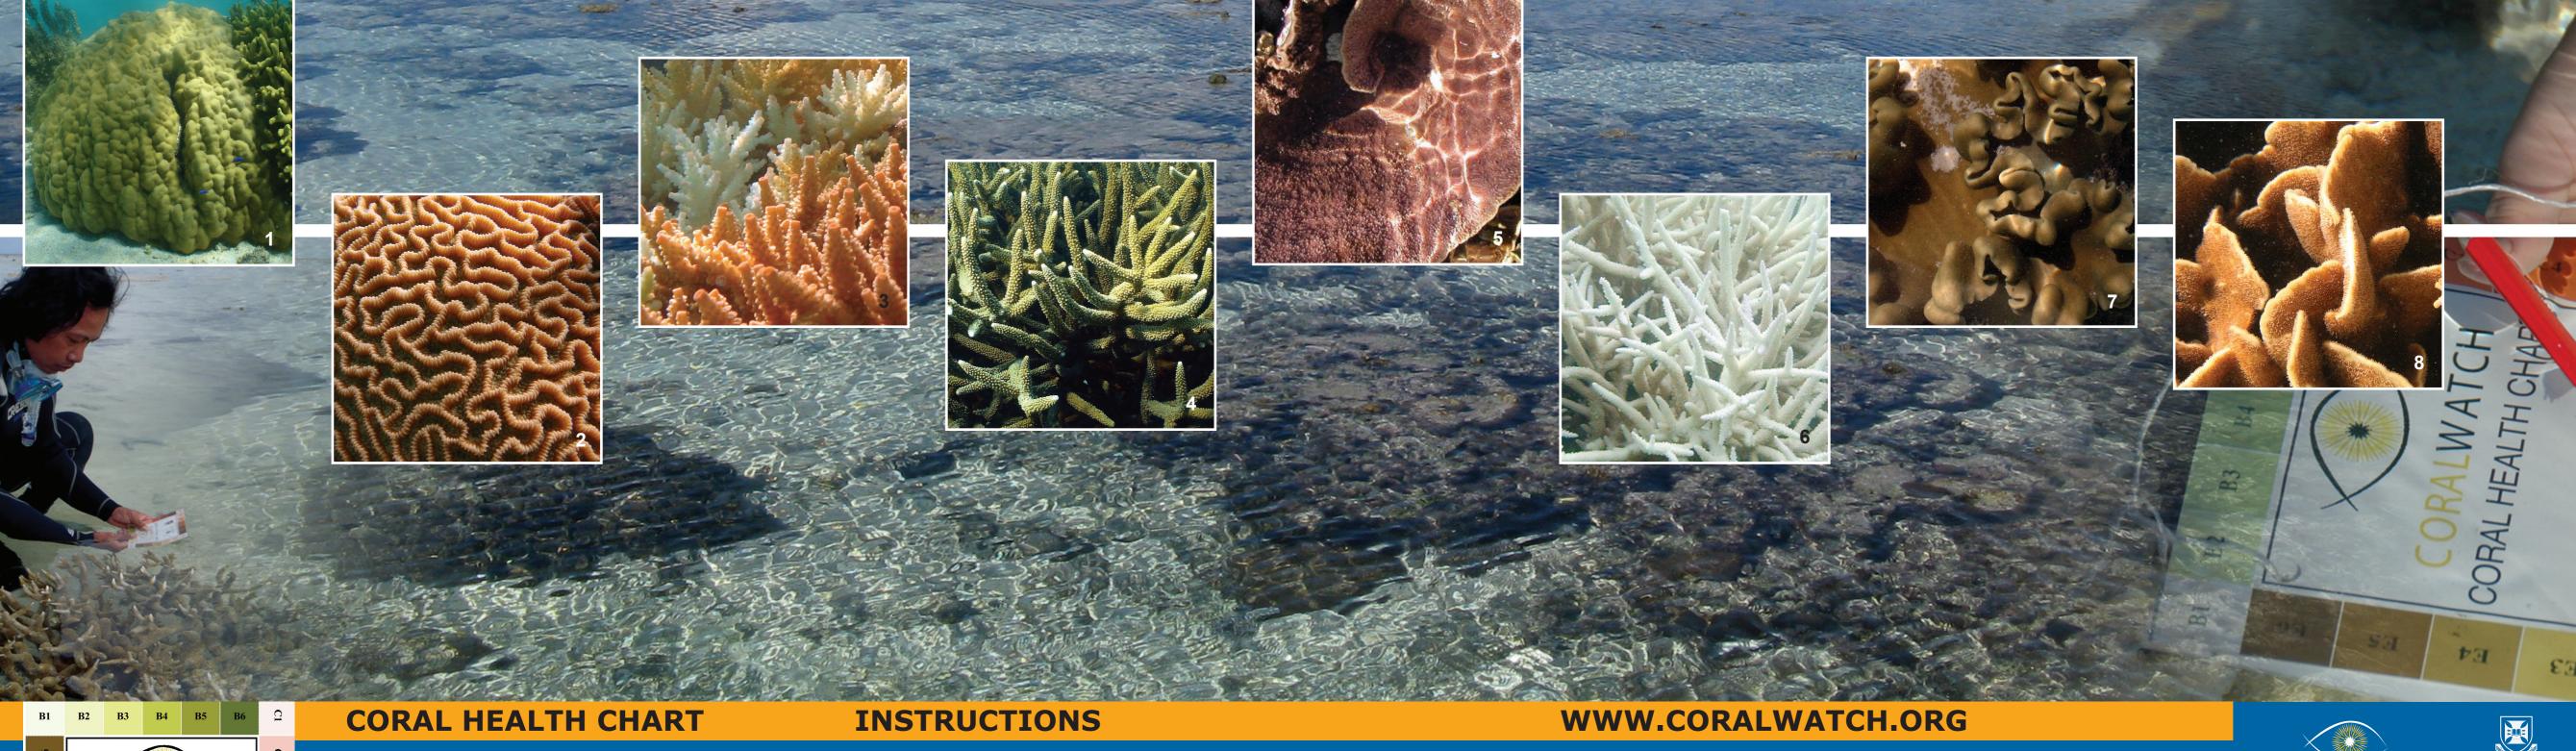

## Virtual Reef

This virtual reef shows you different coral shapes and the difference between bleached and healthy corals. You can use the Coral Health Chart to measure the health of these corals.

## CORALWATCH CORAL HEALTH CHART

The Coral Health Chart is based on the actual colours of bleached and healthy corals. Each square on the Chart corresponds to the concentrations of symbiotic algae which live in the coral tissue.

For each coral, use the Coral Health Chart to record:

- darkest and lightest colour scores
- coral type

plate (PL)

soft (SO)

boulder (BO)

branching (BR)

Visit our website to see worldwide data for reefs and compare coral health scores over time.