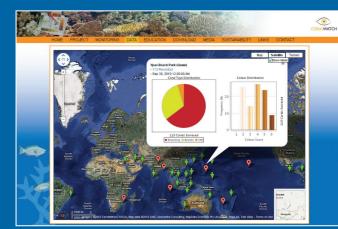

For each coral, use the Coral Health Chart to record:

- darkest and lightest colour scores
- coral type

plate (PL)

soft (SO)

boulder (BO)

branching (BR)

Visit our website to see worldwide data for reefs and compare coral health scores over time.